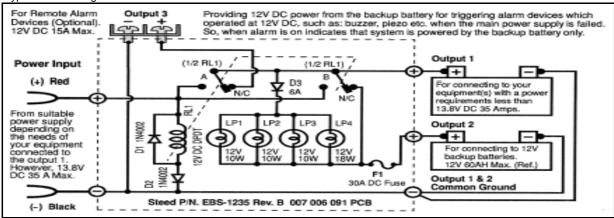

------|--------------|--------------------|---------------|
| EBS-1215 | 13.8V DC          | 15Amp Max.   | W80xH64.5xD119.5mm | Approx. 0.3KG |
| EBS-1235 | 13.8V DC          | 35Amp Max.   | W105xH76xD183mm    | Approx. 0.9KG |
| EBS-2410 | 24.0V DC          | 10Amp Max.   | W80xH64.5xD119.5mm | Approx. 0.3KG |
| EBS-2430 | 24.0V DC          | 30Amp Max.   | W105xH76xD183mm    | Approx. 0.9KG |
| EBS-3610 | 36.0V DC          | 10Amp Max.   | W80xH64.5xD119.5mm | Approx. 0.3KG |
| EBS-3625 | 36.0V DC          | 25Amp Max.   | W105xH76xD183mm    | Approx. 0.9KG |
| EBS-4810 | 48.0V DC          | 10Amp Max.   | W80xH64.5xD119.5mm | Approx. 0.3KG |
| EBS-4820 | 48.0V DC          | 20Amp Max.   | W105xH76xD183mm    | Approx. 0.9KG |

Typical Circuit Diagram and connection of Model EBS-1235.