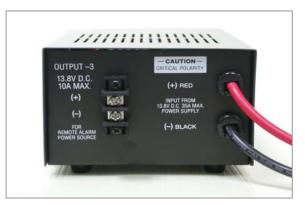

#### **Features and Electrical Characteristics:**

- ♦ Instantaneous switch-over to back-up battery when AC Mains power failure occurs.
- ♦ Auto Switch-back to Mains Power Supply when AC Mains power is restored.
- ♦ Trickle charge of battery during normal operation with provision for charging rate adjustment by using a combination of bulbs' capacity.
- ♦ Isolates Supply from battery source when AC Mains is off, so as to prevent any damage that may arise from the battery pack's un-determinable high voltage.
- ♦ Reverse Polarity and Short circuit protection.
- ♦ Terminal for optional add-on of remote alarm device.
- ♦ High quality and heavy duty components used.