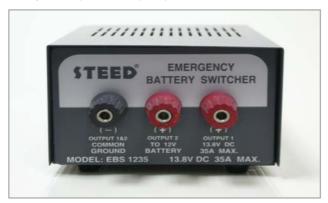

### **Automatic/Emergency Battery Switcher**

**STEED EBS series** of EMERGENCY BATTERY SWITCHER are designed for use in remote site and base station applications where continuous power supply is required to maintain continual equipment operation. In the event of AC Mains power failure, the device immediately switches to a back-up battery from where alternate DC power can be derived to work the equipment(s) without any interruption. When the AC Mains power is restored, the EBS device switches back to the Power Supply automatically and at the same time, continues to trickle charge the back-up battery into a stand-by state and ready for the next round of emergency function, if any.

| Model    | Operating Voltage | Current Load | Dimension          | Weight        |
|----------|-------------------|--------------|--------------------|---------------|
| EBS-1215 | 13.8V DC          | 15Amp Max.   | W80xH64.5xD119.5mm | Approx. 0.3KG |
| EBS-1235 | 13.8V DC          | 35Amp Max.   | W105xH76xD183mm    | Approx. 0.9KG |
| EBS-2410 | 24.0V DC          | 10Amp Max.   | W80xH64.5xD119.5mm | Approx. 0.3KG |
| EBS-2430 | 24.0V DC          | 30Amp Max.   | W105xH76xD183mm    | Approx. 0.9KG |
| EBS-3610 | 36.0V DC          | 10Amp Max.   | W80xH64.5xD119.5mm | Approx. 0.3KG |
| EBS-3625 | 36.0V DC          | 25Amp Max.   | W105xH76xD183mm    | Approx. 0.9KG |
| EBS-4810 | 48.0V DC          | 10Amp Max.   | W80xH64.5xD119.5mm | Approx. 0.3KG |
| EBS-4820 | 48.0V DC          | 20Amp Max.   | W105xH76xD183mm    | Approx. 0.9KG |